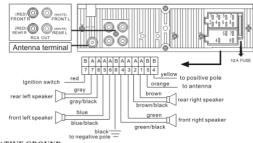

| 8-320kbps             |  |
| Channel balance                   |                                     | ≤3 dB                 |  |
| Channel Separation                | ۱                                   | ≤22dB                 |  |
| MP3 Signal to noise               | e ratio (S/N)                       | ≥55dB                 |  |
| Working voltage                   |                                     | 12V DC                |  |
| Real power output-                |                                     | 4x60W/14.4V           |  |
| Speaker impedance                 | 9                                   | 4Ω-8Ω                 |  |
| Size dimension                    | 180mm(                              | W)x52mm(H) vx115mm(L) |  |

#### 4.Wiring Diagram



+12V DC NEGATIVE GROUND

## 5. Trouble shooting

| LCD doesn't    | 1  | Yellow wire is not connected    | Assure yellow wire is    |
|----------------|----|---------------------------------|--------------------------|
| display        |    | with battery +                  | connected with battery + |
| uspiay         |    |                                 | ,                        |
|                | 2. | Fuse of red wire is open        | Replace fuse             |
| No sound       | 1. | No power supply                 | Connect the power wire.  |
|                | 2. | Speaker wire is open circuit    | Connect speaker wire.    |
|                | 3. | SD/MMC card, U disk don't       | Check the contents of    |
|                |    | have song with                  | SD/MMC card