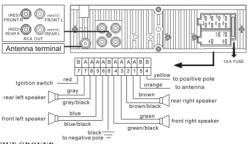

|  |
| Frequency Respon               | se            | 100Hz-10kHz(+10dB)          |  |
| MP3 bit rates                  |               | 8-320kbps                   |  |
| Channel balance                |               | ≤3 dB                       |  |
| Channel Separation             | າ             | ≤22dB                       |  |
| MP3 Signal to noise            | e ratio (S/N) | ≥55dB                       |  |
| Working voltage                |               | 12V DC                      |  |
| Real power output-             |               | 4x60W/14.4V                 |  |
| Speaker impedance              | ÷             | 4Ω-8Ω                       |  |
| Size dimension                 | 180mm(\       | 180mm(W)x52mm(H) vx115mm(L) |  |

# 4.Wiring Diagram



# 5. Trouble shooting

| LCD doo    | esn't | 1. | Yellow wire is not connected with battery + | Assure yellow wire is connected with battery + |
|------------|-------|----|---------------------------------------------|------------------------------------------------|
| display    |       | 2. | Fuse of red wire is open                    | Replace fuse                                   |
| No sound   |       | 1. | No power supply                             | Connect the power wire.                        |
|            |       | 2. | Speaker wire is open circuit                | Connect speaker wire.                          |
|            |       | 3. | SD/MMC card, U disk don't                   | Check the contents of                          |
|            |       |    | have song