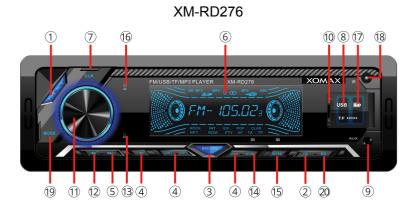

# CAR MP3 PLAYER WITH RADIO USB/SD/MMC MANUAL

- 1. Power on / off /Mode
- 2. TR: Color change
- 3. Change radio channel /

Search automatically/Storage button (BND/AMS)

- 4. Radio memory number(1.2.3.4.5.6)
- 5. Radio search forward/Next song /Answer the call
- 6 LCD
- 7. CLK: Clock
- 8. USB slot
- 9 AUX: Aux in
- 10. SD/MMC slot
- 11.Knob: Volume button/
- 12.Radio search backward/previous

song/Ring off

- 13. RST: Reset
- 14. 5/-10: Last 10 songs/Last folder
- 15. 6/+10: Next 10 songs/next folder
- 16. MIC
- 17. Fast charge USB
- 18 IR: Remote control receive window
- 19 MODE
- 20. Sound effect change

#### 1. Power on / off

Short press this button to power on, long press to power off.

#### 2. Volume button/ Sound effect change

Volume—BASS—TREBLE——BAL-- FAD ---LOUND OFF/ON -BT -Volume)

When you choose the mode you need , you can turn VOL knob left or right VOL button to select.

When you choose EQ function . You can turn left or right VOL knob to select as followed: EQ POPS—ROCK—CLASS—FALT.

#### 3.1 CD

It shows radio frequency/and content of SD/USB.

### 4.FM button / Search and store automatically

In radio mode, repeatedly press this button to change the band: FM1-FM2-FM3. Radio system will search and save the radio station into the memory number automatically.

# 5. Change mode button

Short press this button, you can choose the mode: Radio—SD/MMC—USB—AUX IN--BT..

# 6. Radio memory number

In the radio mode, when you get the radio you like, You can long press any number button (1—6) to save this radio station into this number. Such you press the number 2, next time you press number 2, it will show the station directly.

#### 7. Radio search backward button

In the radio mode, short press this button to search the radio backward automatically. and it will stop and play when it get the radio station.

Long press this button (about three second) to search the radio by manual, then you can short press this button to search the station, and if you don't press any button for 5 seconds, it will quit this function.

#### 8. Radio search forward

In the radio mode, short press this button to search the radio forward. and it will stop and play when it get the radio station.

Long press this button (about three second) to search the radio by manual, then you can short press this button to search the station, and if you don't press any button for 5 seconds, it will quit this function.

## 9. Clock

Short press this button to display the current time. Long press this button until the clock time flash ,then you can short press button(5) and (12) to adjust time (hour/minute) respectively.

10. Aux in

Short press this button to go to AUX in, you can play external music by inserting in this Aux in hole.

11. Reset button

When the system is crash, you press this button to restart.

12.SD/MMC slot

Insert SD/MMC card into slot, then put on the front panel. Then it will read the music of the SD/MMC card.

14.USB slot

Insert USB disk into USB Slot, it will read the music in U disk...

15.

- 1). Insert SD/MMC/USB into slot , short press II is pause function. short press again can go on playing.
- 2).Insert SD/MMC/USB into slot, short press >> 1, it will read the next song .
- 3).Insert SD/MMC/USB into slot, short press | 44, it will read the previous song .
- 4). Insert SD/MMC/USB into slot, short press INT is scan function.
- 5). Insert SD/MMC/USB into slot, short press RPT is repeat function.
- 6). Insert SD/MMC/USB into slot , short press RDM is random play function.
- 7). Insert SD/MMC/USB into slot , short press -10/6 last 10 songs function Long press is last file function .
- 8). Insert SD/MMC/USB into slot , short press +10/6 next 10 songs function.

Long press is next folder function

16. Fast charge USB

This USB slot only for cellphone charge .

17.TR (Change 7 color button)

After power on . It will change one color automatically for every 3 seconds. Short press this button to choose only one color. And press again to choose another color. And press two times  $\,$  It will go back to change seven color automatically again. Long press this button to power off the color light.