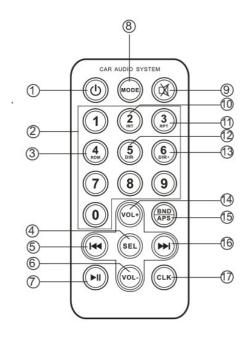

# **Remote control Operations**

- 1. Power/off
- 2. Radio memory number/

MP3 songs select number

- 3. Long press is random play function.
- 4. EQ
- 5. Previous song
- 6. Volume descrease
- 7. Pause/Play
- 8. Mode
- 9 Mute
- 10. Scan
- 11. Repeat
- 12. Last folder
- 13. Next folder
- 14. Volume increase
- 15. Band switching/Auto-search
- 16. Next song
- 17. Clock