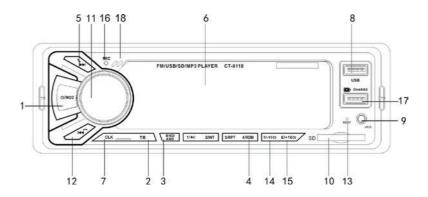

# XM-R265 XM-R266

## CAR MP3 PLAYER WITH RADIO USB/SD/MMC MANUAL

- 1. Power on / off /Mode
- 2. TR (Color change)
- 3. Change radio channel /

Search automatically/Storage button (BND/AMS)

- 4. Radio memory number(1.2.3.4.5.6)
- 5. Radio search forward/Next song /Answer the call
- 6 LCD
- 7. Clock
- 8. USB slot
- 9. Aux in

- 10. SD/MMC slot
- 11. Volume button/ Sound effect chanage
- 12.Radio search backward/previous song/Ring off
- 13. Reset
- 14. last 10 songs/Last file
- 15. Next 10 songs/next file
- 16 MIC

#### 17. Fast charge USB

18. Remote control receive window