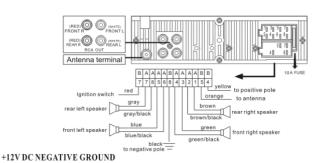

mited sensitivity    | FM≤26dB                     |
| FM signal to noise ratio (S/N)  | ≥45dB                       |
| USB/MMC/SD Part:                |                             |
| Frequency Response              | 100Hz-10kHz(+10dB)          |
| MP3 bit rates                   | 8-320kbps                   |
| Channel balance                 | ≤3 dB                       |
| Channel Separation              | ≤22dB                       |
| MP3 Signal to noise ratio (S/N) | ≥55dB                       |
| Working voltage                 | 12V DC                      |
| Real power output               | 4x60W/14.4V                 |
| Speaker impedance               | 4Ω-8Ω                       |
| Size dimension                  | 180mm(W)x52mm(H) vx115mm(L) |

# 4.Wiring Diagram



#### 5. Trouble shooting

| Fault               | Reasons |                                             | Solutions                                      |
|---------------------|---------|---------------------------------------------|------------------------------------------------|
| LCD doesn't display | 1.      | Yellow wire is not connected with battery + | Assure yellow wire is connected with battery + |
|                     | 2.      | Fuse of red wire is open                    | Replace fuse                                   |
| No sound            | 1.      | No power supply                             | Connect the power wire.                        |
|                     | 2.      | Speaker wire is open circuit                | Connect speaker wire.